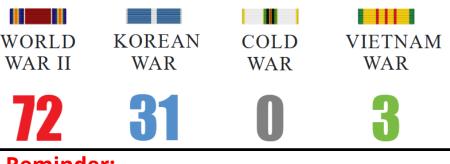

#### **POW/MIA**—Did you know that Georgia has 1258 unaccounted for.

#### Current Identifications by Conflict for FY 2023

Unaccounted for DoD personnel are those who went missing during a designated conflict and who have not yet been accounted for.